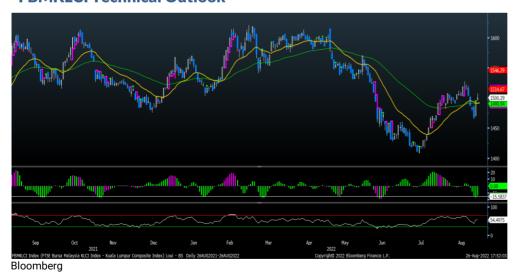

### **FBMKLCI Technical Outlook**

The FBM KLCI ended the week slightly positive after the key index swung above the key 1,500 level. Technical indicators, however, remained mixed as the MACD Histogram extended a negative bar, while the RSI hovered above 50. Resistance is pegged along 1,530,1,550, while the support is envisaged at 1,450-1,465